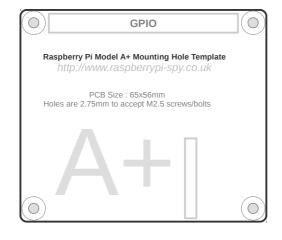

## Raspberry Pi Mounting Hole Template (A4)

These templates can be printed onto paper and used as a guide for drilling holes in plastic cases or wooden panels.

Double check the calibration square below to check the printout is the correct size.

Measure before drilling!

The original template can be found on http://bit.ly/piholes

"Raspberry Pi" is a registered trademark of the Raspberry Pi Foundation.