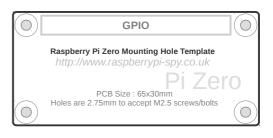

## Raspberry Pi Mounting Hole Template (A4)

These templates can be printed onto paper and used as a guide for drilling holes in plastic cases or wooden panels.

Double check the calibration square below to check the printout is the correct size.