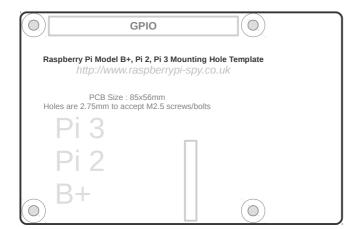

## Raspberry Pi Mounting Hole Template (A4)

These templates can be printed onto paper and used as a guide for drilling holes in plastic cases or wooden panels.

Double check the calibration square below to check the printout is the correct size.

Measure before drilling!

The original template can be found on http://bit.ly/piholes

"Raspberry Pi" is a registered trademark of the Raspberry Pi Foundation.