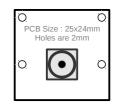

Take care with power tools!

This calibration Square should be 30x30mm

Measure before drilling!

Raspberry Pi Camera Module Mounting Hole Template http://www.raspberrypi-spy.co.uk

This calibration Square should be 30x30mm