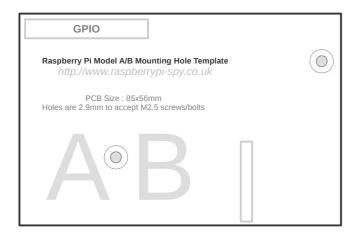

## Raspberry Pi Mounting Hole Template (A4)

These templates can be printed onto paper and used as a guide for drilling holes in plastic cases or wooden panels.

Double check the calibration square below to check the printout is the correct size.

Measure before drilling!

The original template can be found on http://bit.ly/piholes

"Raspberry Pi" is a registered trademark of the Raspberry Pi Foundation.