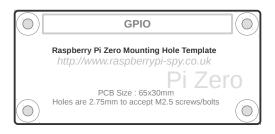

## Raspberry Pi Mounting Hole Template (US Letter)

These templates can be printed onto paper and used as a guide for drilling holes in plastic cases or wooden panels.

Double check the calibration square below to check the printout is the correct size.

Take care with power tools!

This calibration Square should be 30x30mm

Measure before drilling!

Raspberry Pi Camera Module Mounting Hole Template http://www.raspberrypi-spy.co.uk

This calibration Square should be 30x30mm

Measure before drilling!

The original template can be found on http://bit.ly/piholes

"Raspberry Pi" is a registered trademark of the Raspberry Pi Foundation.