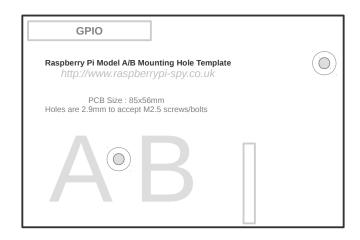

## Raspberry Pi Mounting Hole Template (US Letter)

These templates can be printed onto paper and used as a guide for drilling holes in plastic cases or wooden panels.

Double check the calibration square below to check the printout is the correct size.

Measure before drilling!

The original template can be found on http://bit.ly/piholes

"Raspberry Pi" is a registered trademark of the Raspberry Pi Foundation.