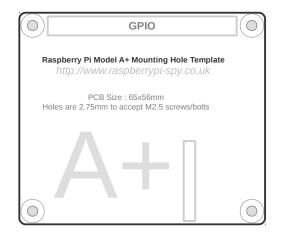

## Raspberry Pi Mounting Hole Template (US Letter)

These templates can be printed onto paper and used as a guide for drilling holes in plastic cases or wooden panels.

Double check the calibration square below to check the printout is the correct size.

Measure before drilling!

The original template can be found on http://bit.ly/piholes

"Raspberry Pi" is a registered trademark of the Raspberry Pi Foundation.