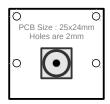

Take care with power tools!

This calibration Square should be 30x30mm

Measure before drilling!

Raspberry Pi Camera Module Mounting Hole Template http://www.raspberrypi-spy.co.uk

This calibration Square should be 30x30mm