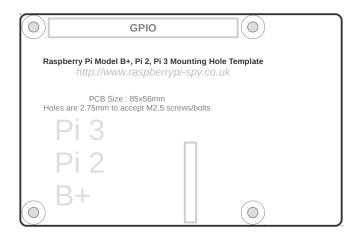

## Raspberry Pi Mounting Hole Template (US Letter)

These templates can be printed onto paper and used as a guide for drilling holes in plastic cases or wooden panels.

Double check the calibration square below to check the printout is the correct size.

Measure before drilling!

The original template can be found on http://bit.ly/piholes

"Raspberry Pi" is a registered trademark of the Raspberry Pi Foundation.